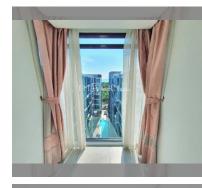

## UNIT PARAMETERS:

| UID                | FS-237221              |
|--------------------|------------------------|
| quota              | foreign quota          |
| type               | 2 bedroom              |
| size               | 74m²                   |
| floor              | 7                      |
| view               | partial sea view       |
| transfer fee payer | Seller and buyer 50/50 |