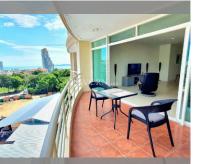

Condo for sale 1 bedroom 96 m<sup>2</sup> in Executive Residence 4, Pattaya

## **UNIT PARAMETERS:**

| UID                | FS-235520              |
|--------------------|------------------------|
| quota              | foreign quota          |
| type               | 1 bedroom              |
| size               | 96m²                   |
| floor              | 5                      |
| view               | sea view               |
| transfer fee payer | Seller and buyer 50/50 |