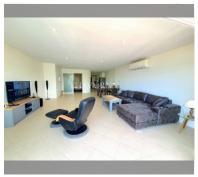

Condo for sale 1 bedroom 96 m<sup>2</sup> in Executive Residence 4, Pattaya

## **UNIT PARAMETERS:**

| UID                | FS-235520              |
|--------------------|------------------------|
| quota              | foreign quota          |
| type               | 1 bedroom              |
| size               | 96m²                   |
| floor              | 5                      |
| view               | sea view               |
| transfer fee payer | Seller and buyer 50/50 |