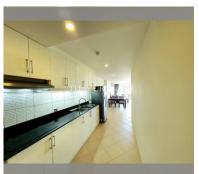

Condo for sale 1 bedroom 96 m<sup>2</sup> in Executive Residence 4, Pattaya

## **UNIT PARAMETERS:**

| UID                | FS-235520              |
|--------------------|------------------------|
| quota              | foreign quota          |
| type               | 1 bedroom              |
| size               | 96m²                   |
| floor              | 5                      |
| view               | sea view               |
| transfer fee payer | Seller and buyer 50/50 |