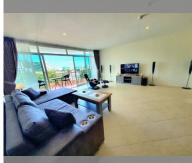

Condo for sale 1 bedroom 96 m<sup>2</sup> in Executive Residence 4, Pattaya

## **UNIT PARAMETERS:**

| UID                | FS-235520              |
|--------------------|------------------------|
| quota              | foreign quota          |
| type               | 1 bedroom              |
| size               | 96m²                   |
| floor              | 5                      |
| view               | sea view               |
| transfer fee payer | Seller and buyer 50/50 |