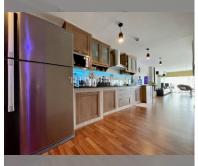

Condo for sale 2 bedroom 196 m<sup>2</sup> in Executive Residence 4, Pattaya

## **UNIT PARAMETERS:**

| UID   | FS-232751         |
|-------|-------------------|
| quota | company ownership |
| type  | 2 bedroom         |
| size  | 196m²             |
| floor | 6                 |
| view  | sea view          |