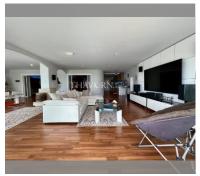

Condo for sale 2 bedroom 196 m<sup>2</sup> in Executive Residence 4, Pattaya

## **UNIT PARAMETERS:**

| UID   | FS-232751         |
|-------|-------------------|
| quota | company ownership |
| type  | 2 bedroom         |
| size  | 196m²             |
| floor | 6                 |
| view  | sea view          |