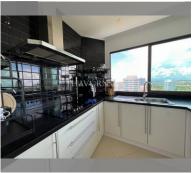

Condo for sale studio 95.46 m<sup>2</sup> in View Talay 5, Pattaya

## **UNIT PARAMETERS:**

| UID                | FS-232720              |
|--------------------|------------------------|
| quota              | company ownership      |
| type               | studio                 |
| size               | 95.46m <sup>2</sup>    |
| floor              | 22                     |
| view               | sea view               |
| transfer fee payer | Buyer and Seller 50/50 |