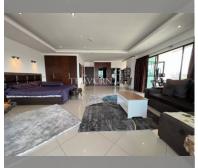

Condo for sale studio 95.46 m<sup>2</sup> in View Talay 5, Pattaya

## **UNIT PARAMETERS:**

| UID                | FS-232720              |
|--------------------|------------------------|
| quota              | company ownership      |
| type               | studio                 |
| size               | 95.46m <sup>2</sup>    |
| floor              | 22                     |
| view               | sea view               |
| transfer fee payer | Buyer and Seller 50/50 |