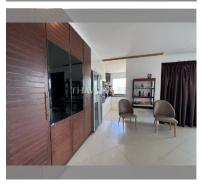

Condo for sale studio 95.46 m<sup>2</sup> in View Talay 5, Pattaya

## **UNIT PARAMETERS:**

| UID                | FS-232720              |
|--------------------|------------------------|
| quota              | company ownership      |
| type               | studio                 |
| size               | 95.46m <sup>2</sup>    |
| floor              | 22                     |
| view               | sea view               |
| transfer fee payer | Buyer and Seller 50/50 |