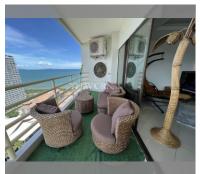

Condo for sale studio 95.46 m<sup>2</sup> in View Talay 5, Pattaya

## **UNIT PARAMETERS:**

| UID                | FS-232720              |
|--------------------|------------------------|
| quota              | company ownership      |
| type               | studio                 |
| size               | 95.46m <sup>2</sup>    |
| floor              | 22                     |
| view               | sea view               |
| transfer fee payer | Buyer and Seller 50/50 |

## **FACILITIES:**

General information: highrise, meters to beach: 150, minutes to beach: 3, open parking, covered parking.

Swimming pool: swimming pool.

Other: reception, CCTV, security, minimart,

laundry, room service.