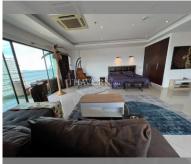

Condo for sale studio 95.46 m<sup>2</sup> in View Talay 5, Pattaya

## **UNIT PARAMETERS:**

| UID                | FS-232720              |
|--------------------|------------------------|
| quota              | company ownership      |
| type               | studio                 |
| size               | 95.46m <sup>2</sup>    |
| floor              | 22                     |
| view               | sea view               |
| transfer fee payer | Buyer and Seller 50/50 |