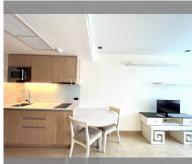

Condo for sale studio 38 m<sup>2</sup> in The Cliff, Pattaya

## **UNIT PARAMETERS:**

| UID                | FS-232500     |
|--------------------|---------------|
| quota              | foreign quota |
| type               | studio        |
| size               | 38m²          |
| floor              | 4             |
| view               | garden view   |
| transfer fee payer | 50/50         |
| exclusive          | on            |