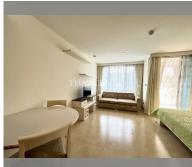

Condo for sale studio 38 m<sup>2</sup> in The Cliff, Pattaya

## **UNIT PARAMETERS:**

| UID                | FS-232500     |
|--------------------|---------------|
| quota              | foreign quota |
| type               | studio        |
| size               | 38m²          |
| floor              | 4             |
| view               | garden view   |
| transfer fee payer | 50/50         |
| exclusive          | on            |