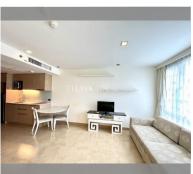

Condo for sale studio 38 m<sup>2</sup> in The Cliff, Pattaya

## **UNIT PARAMETERS:**

| UID                | FS-232500     |
|--------------------|---------------|
| quota              | foreign quota |
| type               | studio        |
| size               | 38m²          |
| floor              | 4             |
| view               | garden view   |
| transfer fee payer | 50/50         |
| exclusive          | on            |