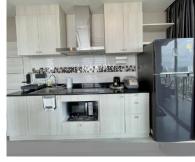

## UNIT PARAMETERS:

| UID                | FS-228262              |
|--------------------|------------------------|
| quota              | thai quota             |
| type               | 1 bedroom              |
| size               | 42m <sup>2</sup>       |
| floor              | 22                     |
| view               | sea view               |
| transfer fee payer | Seller and Buyer 50/50 |