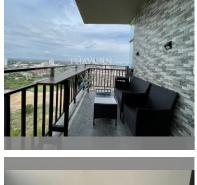

## UNIT PARAMETERS:

| UID                | FS-228262              |
|--------------------|------------------------|
| quota              | thai quota             |
| type               | 1 bedroom              |
| size               | 42m <sup>2</sup>       |
| floor              | 22                     |
| view               | sea view               |
| transfer fee payer | Seller and Buyer 50/50 |

### PROJECT PARAMETERS:

| district    | Jomtien      |
|-------------|--------------|
| buildings   | 2            |
| floors      | 30           |
| built in    | 2015         |
| maintenance | ₿10,080/year |