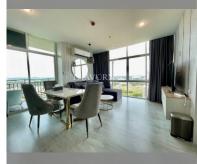

## UNIT PARAMETERS:

| UID                | FS-228262              |
|--------------------|------------------------|
| quota              | thai quota             |
| type               | 1 bedroom              |
| size               | 42m <sup>2</sup>       |
| floor              | 22                     |
| view               | sea view               |
| transfer fee payer | Seller and Buyer 50/50 |