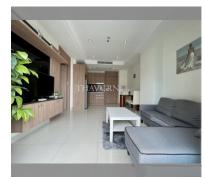

Condo for sale 1 bedroom 43 m<sup>2</sup> in Nam Talay Condominium, Pattaya

## **UNIT PARAMETERS:**

| UID                | FS-228031              |
|--------------------|------------------------|
| quota              | thai quota             |
| type               | 1 bedroom              |
| size               | 43m²                   |
| floor              | 12                     |
| view               | pool view              |
| transfer fee payer | Seller and Buyer 50/50 |