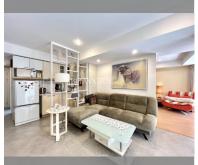

Condo for sale 1 bedroom 55 m<sup>2</sup> in Jomtien beach condominium, Pattaya

## **UNIT PARAMETERS:**

| UID                | FS-224157     |
|--------------------|---------------|
| quota              | foreign quota |
| type               | 1 bedroom     |
| size               | 55m²          |
| floor              | 7             |
| view               | city view     |
| transfer fee payer | 50/50         |
| exclusive          | on            |