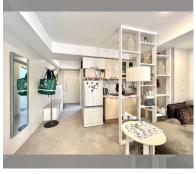

Condo for sale 1 bedroom 55 m<sup>2</sup> in Jomtien beach condominium, Pattaya

## **UNIT PARAMETERS:**

| UID                | FS-224157     |
|--------------------|---------------|
| quota              | foreign quota |
| type               | 1 bedroom     |
| size               | 55m²          |
| floor              | 7             |
| view               | city view     |
| transfer fee payer | 50/50         |
| exclusive          | on            |