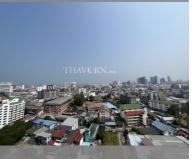

## UNIT PARAMETERS:

| UID                | FS-223970        |
|--------------------|------------------|
| quota              | foreign quota    |
| type               | 1 bedroom        |
| size               | 27m <sup>2</sup> |
| floor              | 19               |
| view               | sea view         |
| transfer fee payer | By buyer         |

## PROJECT PARAMETERS:

| district    | Central Pattaya |
|-------------|-----------------|
| buildings   | 1               |
| floors      | 46              |
| built in    | 2022            |
| maintenance | B 12,960/year   |