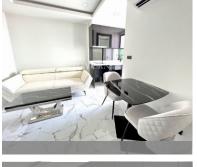

## UNIT PARAMETERS:

| UID                | FS-223970        |
|--------------------|------------------|
| quota              | foreign quota    |
| type               | 1 bedroom        |
| size               | 27m <sup>2</sup> |
| floor              | 19               |
| view               | sea view         |
| transfer fee payer | By buyer         |