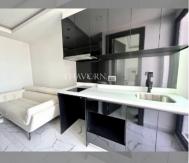

## UNIT PARAMETERS:

| UID                | FS-223970        |
|--------------------|------------------|
| quota              | foreign quota    |
| type               | 1 bedroom        |
| size               | 27m <sup>2</sup> |
| floor              | 19               |
| view               | sea view         |
| transfer fee payer | By buyer         |