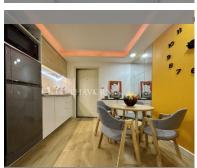

Condo for sale 1 bedroom 37.6 m<sup>2</sup> in Siam Oriental Tropical Garden, Pattaya

## **UNIT PARAMETERS:**

| UID                | FS-223830          |
|--------------------|--------------------|
| quota              | foreign quota      |
| type               | 1 bedroom          |
| size               | 37.6m <sup>2</sup> |
| floor              | 1                  |
| view               | pool access        |
| transfer fee payer | 50/50              |
| exclusive          | on                 |