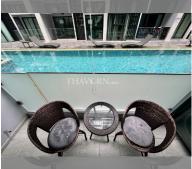

## **FACILITIES:**

General information: resort, meters to beach: 500, minutes to beach: 5, pets are allowed, underground parking.

Swimming pool: swimming pool, kids pool.

Health zone: gym.

Other: reception, CCTV, security.