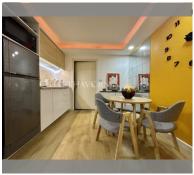

Condo for sale 1 bedroom 37.6 m<sup>2</sup> in Siam Oriental Tropical Garden, Pattaya

## **UNIT PARAMETERS:**

| UID                | FS-223830          |
|--------------------|--------------------|
| quota              | foreign quota      |
| type               | 1 bedroom          |
| size               | 37.6m <sup>2</sup> |
| floor              | 1                  |
| view               | pool access        |
| transfer fee payer | 50/50              |
| exclusive          | on                 |