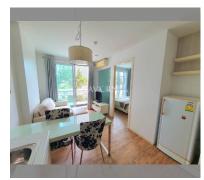

Condo for sale 1 bedroom 30 m<sup>2</sup> in Neo Sea View, Pattaya

## **UNIT PARAMETERS:**

| UID           | FS-223804        |
|---------------|------------------|
| quota         | foreign quota    |
| type          | 1 bedroom        |
| size          | 30m²             |
| floor         | 2                |
| view          | partial sea view |
| transfer cost | 50/50            |