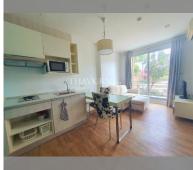

Condo for sale 1 bedroom 30 m<sup>2</sup> in Neo Sea View, Pattaya

## **UNIT PARAMETERS:**

| UID           | FS-223804        |
|---------------|------------------|
| quota         | foreign quota    |
| type          | 1 bedroom        |
| size          | 30m²             |
| floor         | 2                |
| view          | partial sea view |
| transfer cost | 50/50            |