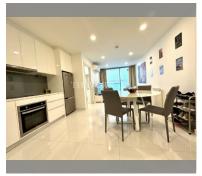

Condo for sale 2 bedroom 75 m<sup>2</sup> in Park Royal 3, Pattaya

## **UNIT PARAMETERS:**

| company ownership |
|-------------------|
| 2 bedroom         |
| 75m²              |
| 1                 |
| garden view       |
|                   |

| district    | Pratumnak      |
|-------------|----------------|
| buildings   | 2              |
| floors      | 8              |
| built in    | 2012           |
| maintenance | \$ 40,500/year |