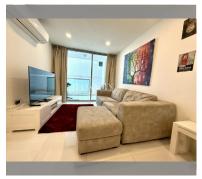

Condo for sale 2 bedroom 75 m<sup>2</sup> in Park Royal 3, Pattaya

## **UNIT PARAMETERS:**

| company ownership |
|-------------------|
| 2 bedroom         |
| 75m²              |
| 1                 |
| garden view       |
|                   |

| district    | Pratumnak      |
|-------------|----------------|
| buildings   | 2              |
| floors      | 8              |
| built in    | 2012           |
| maintenance | \$ 40,500/year |