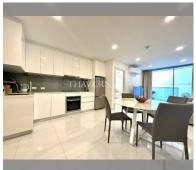

Condo for sale 2 bedroom 75 m<sup>2</sup> in Park Royal 3, Pattaya

## **UNIT PARAMETERS:**

| company ownership |
|-------------------|
| 2 bedroom         |
| 75m²              |
| 1                 |
| garden view       |
|                   |

| district    | Pratumnak      |
|-------------|----------------|
| buildings   | 2              |
| floors      | 8              |
| built in    | 2012           |
| maintenance | \$ 40,500/year |