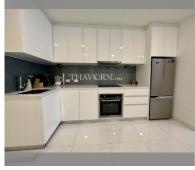

Condo for sale 2 bedroom 75 m<sup>2</sup> in Park Royal 3, Pattaya

## **UNIT PARAMETERS:**

| company ownership |
|-------------------|
| 2 bedroom         |
| 75m²              |
| 1                 |
| garden view       |
|                   |

| district    | Pratumnak      |
|-------------|----------------|
| buildings   | 2              |
| floors      | 8              |
| built in    | 2012           |
| maintenance | \$ 40,500/year |