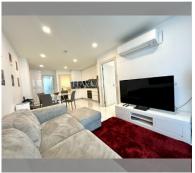

Condo for sale 2 bedroom 75 m<sup>2</sup> in Park Royal 3, Pattaya

## **UNIT PARAMETERS:**

| company ownership |
|-------------------|
| 2 bedroom         |
| 75m²              |
| 1                 |
| garden view       |
|                   |

| district    | Pratumnak      |
|-------------|----------------|
| buildings   | 2              |
| floors      | 8              |
| built in    | 2012           |
| maintenance | \$ 40,500/year |