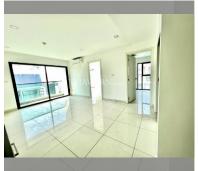

Condo for sale 2 bedroom 55 m<sup>2</sup> in Siam Oriental Plaza, Pattaya

## **UNIT PARAMETERS:**

| UID                | FS-212999                           |
|--------------------|-------------------------------------|
| quota              | foreign quota                       |
| type               | 2 bedroom                           |
| size               | 55m <sup>2</sup>                    |
| floor              | 8                                   |
| view               | city view                           |
| transfer fee payer | 50/50                               |
| additional cost    | Change contract at developer office |
|                    |                                     |

| district    | Pratumnak     |
|-------------|---------------|
| buildings   | 1             |
| floors      | 8             |
| built in    | 2016          |
| maintenance | B 26,400/year |