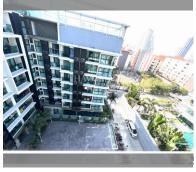

Condo for sale 2 bedroom 55 m<sup>2</sup> in Siam Oriental Plaza, Pattaya

| district    | Pratumnak     |
|-------------|---------------|
| buildings   | 1             |
| floors      | 8             |
| built in    | 2016          |
| maintenance | B 26,400/year |

## **FACILITIES:**

General information: lowrise, meters to beach: 400, minutes to beach: 7, pets are allowed, underground parking.

Swimming pool: rooftop pool.

Chill zone: rooftop chillout.

Health zone: gym, sauna.