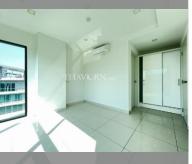

Condo for sale 2 bedroom 55 m<sup>2</sup> in Siam Oriental Plaza, Pattaya

## **UNIT PARAMETERS:**

| UID                | FS-212999                           |
|--------------------|-------------------------------------|
| quota              | foreign quota                       |
| type               | 2 bedroom                           |
| size               | 55m <sup>2</sup>                    |
| floor              | 8                                   |
| view               | city view                           |
| transfer fee payer | 50/50                               |
| additional cost    | Change contract at developer office |
|                    |                                     |

| district    | Pratumnak     |
|-------------|---------------|
| buildings   | 1             |
| floors      | 8             |
| built in    | 2016          |
| maintenance | B 26,400/year |