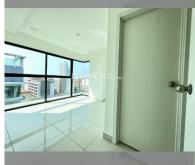

Condo for sale 2 bedroom 55 m<sup>2</sup> in Siam Oriental Plaza, Pattaya

## **UNIT PARAMETERS:**

| UID                | FS-212999                           |
|--------------------|-------------------------------------|
| quota              | foreign quota                       |
| type               | 2 bedroom                           |
| size               | 55m <sup>2</sup>                    |
| floor              | 8                                   |
| view               | city view                           |
| transfer fee payer | 50/50                               |
| additional cost    | Change contract at developer office |
|                    |                                     |

| district    | Pratumnak     |
|-------------|---------------|
| buildings   | 1             |
| floors      | 8             |
| built in    | 2016          |
| maintenance | B 26,400/year |