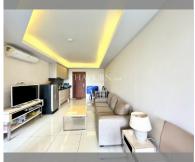

## UNIT PARAMETERS:

| UID                | FS-209857              |
|--------------------|------------------------|
| quota              | foreign quota          |
| type               | 1 bedroom              |
| size               | 47.5m <sup>2</sup>     |
| floor              | 8                      |
| view               | pool view              |
| transfer fee payer | buyer and seller 50/50 |
| exclusive          | on                     |

### PROJECT PARAMETERS:

| district    | Jomtien       |
|-------------|---------------|
| buildings   | 3             |
| floors      | 8             |
| built in    | 2015          |
| maintenance | ß 19,950/year |