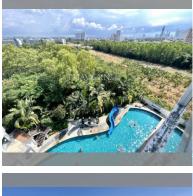

#### FACILITIES:

**General information:** resort, meters to beach: 500, underground parking. **Swimming pool:** swimming pool, kids pool, water slides, waterfall, jacuzzi, sunbathing

area, artificial beach. Chill zone: chill zone, garden.

Health zone: gym.

Other: reception, clubhouse, kids

playgarden, security, minimart, laundry.

details