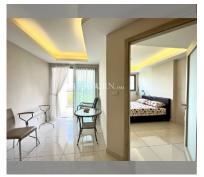

## UNIT PARAMETERS:

| UID                | FS-209857              |
|--------------------|------------------------|
| quota              | foreign quota          |
| type               | 1 bedroom              |
| size               | 47.5m <sup>2</sup>     |
| floor              | 8                      |
| view               | pool view              |
| transfer fee payer | buyer and seller 50/50 |
| exclusive          | on                     |