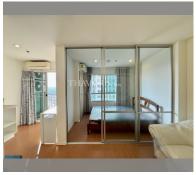

Condo for sale 1 bedroom 23 m<sup>2</sup> in Lumpini Park Beach Jomtien, Pattaya

## **UNIT PARAMETERS:**

| UID                | FS-192247              |
|--------------------|------------------------|
| quota              | thai quota             |
| type               | 1 bedroom              |
| size               | 23m²                   |
| floor              | 16                     |
| view               | partial sea view       |
| transfer fee payer | on buyer transfer fees |
|                    | 70,000 Bath            |