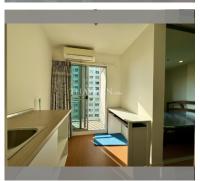

Condo for sale 1 bedroom 23 m<sup>2</sup> in Lumpini Park Beach Jomtien, Pattaya

## **UNIT PARAMETERS:**

| UID                | FS-192247              |
|--------------------|------------------------|
| quota              | thai quota             |
| type               | 1 bedroom              |
| size               | 23m²                   |
| floor              | 16                     |
| view               | partial sea view       |
| transfer fee payer | on buyer transfer fees |
|                    | 70,000 Bath            |