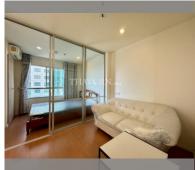

Condo for sale 1 bedroom 23 m<sup>2</sup> in Lumpini Park Beach Jomtien, Pattaya

## **UNIT PARAMETERS:**

| UID                | FS-192247              |
|--------------------|------------------------|
| quota              | thai quota             |
| type               | 1 bedroom              |
| size               | 23m²                   |
| floor              | 16                     |
| view               | partial sea view       |
| transfer fee payer | on buyer transfer fees |
|                    | 70,000 Bath            |