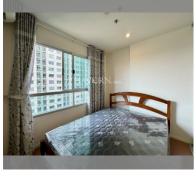

Condo for sale 1 bedroom 23 m<sup>2</sup> in Lumpini Park Beach Jomtien, Pattaya

## **UNIT PARAMETERS:**

| UID                | FS-192247              |
|--------------------|------------------------|
| quota              | thai quota             |
| type               | 1 bedroom              |
| size               | 23m²                   |
| floor              | 16                     |
| view               | partial sea view       |
| transfer fee payer | on buyer transfer fees |
|                    | 70,000 Bath            |