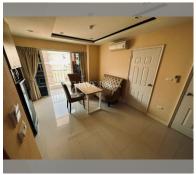

Condo for sale 2 bedroom 48 m<sup>2</sup> in New Nordic Trend 6, Pattaya

## **UNIT PARAMETERS:**

| UID   | FS-159451         |
|-------|-------------------|
| quota | company ownership |
| type  | 2 bedroom         |
| size  | 48m²              |
| floor | 6                 |
| view  | city view         |