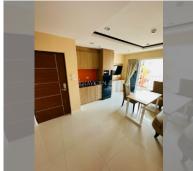

Condo for sale 2 bedroom 48 m<sup>2</sup> in New Nordic Trend 6, Pattaya

## **UNIT PARAMETERS:**

| UID   | FS-159451         |
|-------|-------------------|
| quota | company ownership |
| type  | 2 bedroom         |
| size  | 48m²              |
| floor | 6                 |
| view  | city view         |