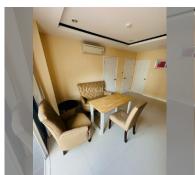

Condo for sale 2 bedroom 48 m<sup>2</sup> in New Nordic Trend 6, Pattaya

## **UNIT PARAMETERS:**

| UID   | FS-159451         |
|-------|-------------------|
| quota | company ownership |
| type  | 2 bedroom         |
| size  | 48m²              |
| floor | 6                 |
| view  | city view         |