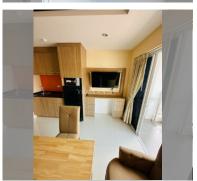

Condo for sale 2 bedroom 48 m<sup>2</sup> in New Nordic Trend 6, Pattaya

## **UNIT PARAMETERS:**

| UID   | FS-159451         |
|-------|-------------------|
| quota | company ownership |
| type  | 2 bedroom         |
| size  | 48m²              |
| floor | 6                 |
| view  | city view         |