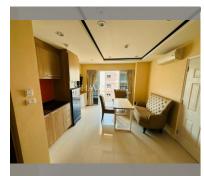

Condo for sale 2 bedroom 48 m<sup>2</sup> in New Nordic Trend 6, Pattaya

## **UNIT PARAMETERS:**

| UID   | FS-159450         |
|-------|-------------------|
| quota | company ownership |
| type  | 2 bedroom         |
| size  | 48m²              |
| floor | 3                 |
| view  | city view         |