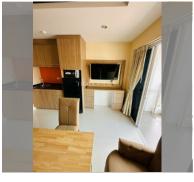

Condo for sale 2 bedroom 48 m<sup>2</sup> in New Nordic Trend 6, Pattaya

## **UNIT PARAMETERS:**

| UID   | FS-159450         |
|-------|-------------------|
| quota | company ownership |
| type  | 2 bedroom         |
| size  | 48m²              |
| floor | 3                 |
| view  | city view         |