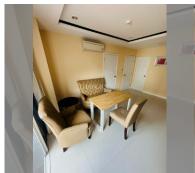

Condo for sale 2 bedroom 48 m<sup>2</sup> in New Nordic Trend 6, Pattaya

## **UNIT PARAMETERS:**

| UID   | FS-159450         |
|-------|-------------------|
| quota | company ownership |
| type  | 2 bedroom         |
| size  | 48m²              |
| floor | 3                 |
| view  | city view         |