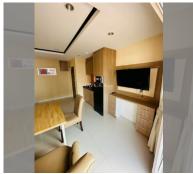

Condo for sale 2 bedroom 48 m<sup>2</sup> in New Nordic Trend 6, Pattaya

## **UNIT PARAMETERS:**

| UID   | FS-159450         |
|-------|-------------------|
| quota | company ownership |
| type  | 2 bedroom         |
| size  | 48m²              |
| floor | 3                 |
| view  | city view         |