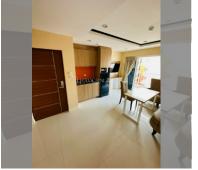

Condo for sale 2 bedroom 48 m<sup>2</sup> in New Nordic Trend 6, Pattaya

## **UNIT PARAMETERS:**

| UID   | FS-159450         |
|-------|-------------------|
| quota | company ownership |
| type  | 2 bedroom         |
| size  | 48m²              |
| floor | 3                 |
| view  | city view         |