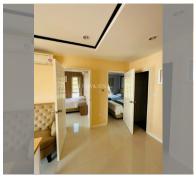

Condo for sale 2 bedroom 48 m<sup>2</sup> in New Nordic Trend 6, Pattaya

## **UNIT PARAMETERS:**

| UID   | FS-159349         |
|-------|-------------------|
| quota | company ownership |
| type  | 2 bedroom         |
| size  | 48m²              |
| floor | 2                 |
| view  | city view         |