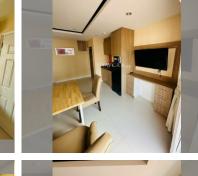

Condo for sale 2 bedroom 48 m<sup>2</sup> in New Nordic Trend 6, Pattaya

## **UNIT PARAMETERS:**

| UID   | FS-159349         |
|-------|-------------------|
| quota | company ownership |
| type  | 2 bedroom         |
| size  | 48m²              |
| floor | 2                 |
| view  | city view         |