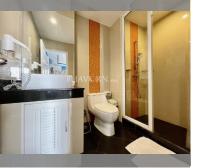

Condo for sale 2 bedroom 48 m<sup>2</sup> in New Nordic Trend 6, Pattaya

## **UNIT PARAMETERS:**

| UID   | FS-159349         |
|-------|-------------------|
| quota | company ownership |
| type  | 2 bedroom         |
| size  | 48m²              |
| floor | 2                 |
| view  | city view         |