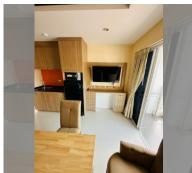

Condo for sale 2 bedroom 48 m<sup>2</sup> in New Nordic Trend 6, Pattaya

## **UNIT PARAMETERS:**

| UID   | FS-159349         |
|-------|-------------------|
| quota | company ownership |
| type  | 2 bedroom         |
| size  | 48m²              |
| floor | 2                 |
| view  | city view         |