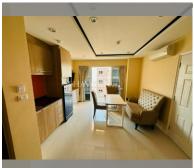

Condo for sale 2 bedroom 48 m<sup>2</sup> in New Nordic Trend 6, Pattaya

## **UNIT PARAMETERS:**

| UID   | FS-159349         |
|-------|-------------------|
| quota | company ownership |
| type  | 2 bedroom         |
| size  | 48m²              |
| floor | 2                 |
| view  | city view         |