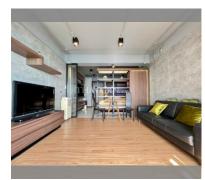

Condo for sale studio 49 m<sup>2</sup> in Jomtien Plaza Condotel, Pattaya

## **UNIT PARAMETERS:**

| UID                | FS-155641              |
|--------------------|------------------------|
| quota              | thai quota             |
| type               | studio                 |
| size               | 49m²                   |
| floor              | 15                     |
| view               | sea view               |
| transfer fee payer | Seller and Buyer 50/50 |
| exclusive          | on                     |