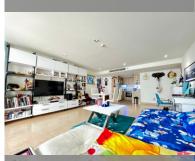

Condo for sale 2 bedroom 102 m<sup>2</sup> in The Cliff, Pattaya

## **UNIT PARAMETERS:**

| UID                | FS-154583              |
|--------------------|------------------------|
| quota              | foreign quota          |
| type               | 2 bedroom              |
| size               | 102m <sup>2</sup>      |
| floor              | 22                     |
| view               | sea view               |
| transfer fee payer | Seller and Buyer 50/50 |