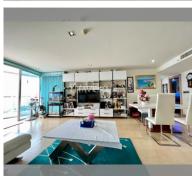

Condo for sale 2 bedroom 102 m<sup>2</sup> in The Cliff, Pattaya

## **UNIT PARAMETERS:**

| UID                | FS-154583              |
|--------------------|------------------------|
| quota              | foreign quota          |
| type               | 2 bedroom              |
| size               | 102m <sup>2</sup>      |
| floor              | 22                     |
| view               | sea view               |
| transfer fee payer | Seller and Buyer 50/50 |