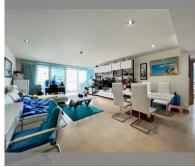

Condo for sale 2 bedroom 102 m<sup>2</sup> in The Cliff, Pattaya

## **UNIT PARAMETERS:**

| UID                | FS-154583              |
|--------------------|------------------------|
| quota              | foreign quota          |
| type               | 2 bedroom              |
| size               | 102m <sup>2</sup>      |
| floor              | 22                     |
| view               | sea view               |
| transfer fee payer | Seller and Buyer 50/50 |