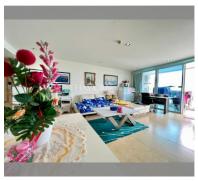

Condo for sale 2 bedroom 102 m<sup>2</sup> in The Cliff, Pattaya

## **UNIT PARAMETERS:**

| UID                | FS-154583              |
|--------------------|------------------------|
| quota              | foreign quota          |
| type               | 2 bedroom              |
| size               | 102m <sup>2</sup>      |
| floor              | 22                     |
| view               | sea view               |
| transfer fee payer | Seller and Buyer 50/50 |