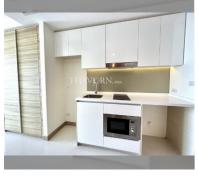

Condo for sale studio 33 m<sup>2</sup> in The Riviera Jomtien, Pattaya

## **UNIT PARAMETERS:**

| UID                | FS-152213     |
|--------------------|---------------|
| quota              | foreign quota |
| type               | studio        |
| size               | 33m²          |
| floor              | 37            |
| view               | sea view      |
| transfer cost      | 60000         |
| transfer fee payer | On buyer      |
| exclusive          | on            |
|                    |               |