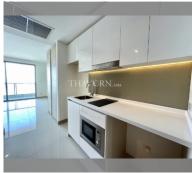

Condo for sale studio 33 m<sup>2</sup> in The Riviera Jomtien, Pattaya

## **UNIT PARAMETERS:**

| UID                | FS-152213     |
|--------------------|---------------|
| quota              | foreign quota |
| type               | studio        |
| size               | 33m²          |
| floor              | 37            |
| view               | sea view      |
| transfer cost      | 60000         |
| transfer fee payer | On buyer      |
| exclusive          | on            |
|                    |               |