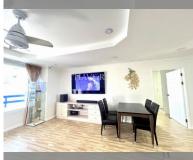

----------------|---------------|
| quota              | foreign quota |
| type               | 2 bedroom     |
| size               | 126m²         |
| floor              | 15            |
| view               | sea view      |
| transfer fee payer | 50/50         |
| exclusive          | on            |



| district    | Jomtien       |
|-------------|---------------|
| buildings   | 2             |
| floors      | 30            |
| built in    | 1990          |
| maintenance | ß 52,920/year |

## **FACILITIES:**

General information: highrise, meters to beach: 20, minutes to beach: 5, underground parking.

**Swimming pool:** swimming pool, kids pool, sunbathing area.

Chill zone: chill zone, garden, barbeque areas.

Health zone: gym, sauna.

Other: reception, security, laundry.

















made with unit4u.link 2024-05-04 10:10:32