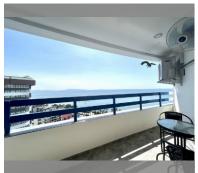

## **UNIT PARAMETERS:**

| UID                | FS-152212     |
|--------------------|---------------|
| quota              | foreign quota |
| type               | 2 bedroom     |
| size               | 126m²         |
| floor              | 15            |
| view               | sea view      |
| transfer fee payer | 50/50         |
| exclusive          | on            |

## **FACILITIES:**

General information: highrise, meters to beach: 20, minutes to beach: 5, underground parking.

**Swimming pool:** swimming pool, kids pool, sunbathing area.

Chill zone: chill zone, garden, barbeque areas.