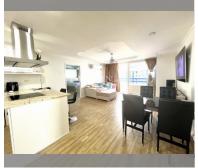

------------------|---------------|
| quota              | foreign quota |
| type               | 2 bedroom     |
| size               | 126m²         |
| floor              | 15            |
| view               | sea view      |
| transfer fee payer | 50/50         |
| exclusive          | on            |



| district    | Jomtien       |
|-------------|---------------|
| buildings   | 2             |
| floors      | 30            |
| built in    | 1990          |
| maintenance | ß 52,920/year |

## **FACILITIES:**

General information: highrise, meters to beach: 20, minutes to beach: 5, underground parking.

**Swimming pool:** swimming pool, kids pool, sunbathing area.

Chill zone: chill zone, garden, barbeque areas.

Health zone: gym, sauna.

Other: reception, security, laundry.

















made with unit4u.link 2024-05-04 10:10:32