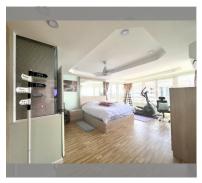

Condo for sale 2 bedroom 126 m<sup>2</sup> in Jomtien Plaza Condotel, Pattaya

## **UNIT PARAMETERS:**

| UID                | FS-152212     |
|--------------------|---------------|
| quota              | foreign quota |
| type               | 2 bedroom     |
| size               | 126m²         |
| floor              | 15            |
| view               | sea view      |
| transfer fee payer | 50/50         |
| exclusive          | on            |

## **FACILITIES:**

General information: highrise, meters to beach: 20, minutes to beach: 5, underground parking.

**Swimming pool:** swimming pool, kids pool, sunbathing area.

Chill zone: chill zone, garden, barbeque areas.