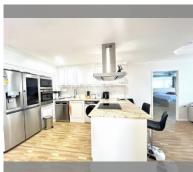

--------------------|---------------|
| quota              | foreign quota |
| type               | 2 bedroom     |
| size               | 126m²         |
| floor              | 15            |
| view               | sea view      |
| transfer fee payer | 50/50         |
| exclusive          | on            |



| district    | Jomtien       |
|-------------|---------------|
| buildings   | 2             |
| floors      | 30            |
| built in    | 1990          |
| maintenance | ß 52,920/year |

## **FACILITIES:**

General information: highrise, meters to beach: 20, minutes to beach: 5, underground parking.

**Swimming pool:** swimming pool, kids pool, sunbathing area.

Chill zone: chill zone, garden, barbeque areas.

Health zone: gym, sauna.

Other: reception, security, laundry.

















made with unit4u.link 2024-05-04 10:10:32