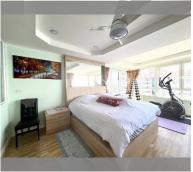

Condo for sale 2 bedroom 126 m<sup>2</sup> in Jomtien Plaza Condotel, Pattaya

## **UNIT PARAMETERS:**

| UID                | FS-152212     |
|--------------------|---------------|
| quota              | foreign quota |
| type               | 2 bedroom     |
| size               | 126m²         |
| floor              | 15            |
| view               | sea view      |
| transfer fee payer | 50/50         |
| exclusive          | on            |

## **FACILITIES:**

General information: highrise, meters to beach: 20, minutes to beach: 5, underground parking.

**Swimming pool:** swimming pool, kids pool, sunbathing area.

Chill zone: chill zone, garden, barbeque areas.