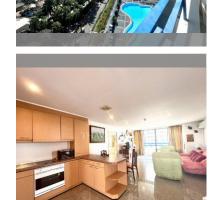

## **THAVORN ASIA PROPERTY**

Condo for sale 2 bedroom 126 m<sup>2</sup> in Jomtien Plaza Condotel, Pattaya

## FACILITIES:

**General information:** highrise, meters to beach: 20, minutes to beach: 5,

underground parking.

Swimming pool: swimming pool, kids pool, sunbathing area.

Chill zone: chill zone, garden, barbeque areas.