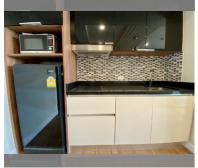

Condo for sale 1 bedroom 35 m<sup>2</sup> in Dusit Grand Park, Pattaya

## **UNIT PARAMETERS:**

| UID                | FS-1430       |
|--------------------|---------------|
| quota              | foreign quota |
| type               | 1 bedroom     |
| size               | 35m²          |
| floor              | 8             |
| view               | city view     |
| transfer fee payer | on buyer      |

| district    | Jomtien       |
|-------------|---------------|
| buildings   | 6             |
| floors      | 8             |
| built in    | 2015          |
| maintenance | ₿ 14,700/year |