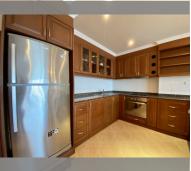

Condo for sale 1 bedroom 89 m<sup>2</sup> in View Talay 5, Pattaya

## **UNIT PARAMETERS:**

| UID                | FS-1411              |
|--------------------|----------------------|
| quota              | foreign quota        |
| type               | 1 bedroom            |
| size               | 89m²                 |
| floor              | 11                   |
| view               | sea view             |
| transfer cost      | ~190,000             |
| transfer fee payer | 50/50 between seller |
|                    | and buyer            |