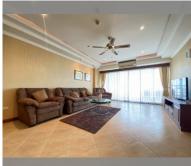

Condo for sale 1 bedroom 89 m<sup>2</sup> in View Talay 5, Pattaya

## **UNIT PARAMETERS:**

| UID                | FS-1411              |
|--------------------|----------------------|
| quota              | foreign quota        |
| type               | 1 bedroom            |
| size               | 89m²                 |
| floor              | 11                   |
| view               | sea view             |
| transfer cost      | ~190,000             |
| transfer fee payer | 50/50 between seller |
|                    | and buyer            |