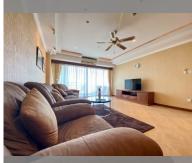

Condo for sale 1 bedroom 89 m<sup>2</sup> in View Talay 5, Pattaya

## **UNIT PARAMETERS:**

| UID                | FS-1411              |
|--------------------|----------------------|
| quota              | foreign quota        |
| type               | 1 bedroom            |
| size               | 89m²                 |
| floor              | 11                   |
| view               | sea view             |
| transfer cost      | ~190,000             |
| transfer fee payer | 50/50 between seller |
|                    | and buyer            |