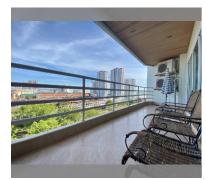

## **UNIT PARAMETERS:**

| UID                | FS-1411              |
|--------------------|----------------------|
| quota              | foreign quota        |
| type               | 1 bedroom            |
| size               | 89m²                 |
| floor              | 11                   |
| view               | sea view             |
| transfer cost      | ~190,000             |
| transfer fee payer | 50/50 between seller |
|                    | and buyer            |