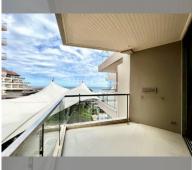

## **UNIT PARAMETERS:**

| UID                | FS-99026               |
|--------------------|------------------------|
| quota              | foreign quota          |
| type               | 1 bedroom              |
| size               | 55m <sup>2</sup>       |
| floor              | 3                      |
| view               | sea view               |
| quality            | not chosen             |
| transfer fee payer | seller and buyer 50:50 |

| district    | Wongamat      |
|-------------|---------------|
| buildings   | 2             |
| floors      | 7             |
| built in    | 2013          |
| maintenance | B 26,400/year |