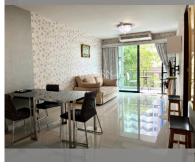

## **B** 4,250,000

## **UNIT PARAMETERS:**

| UID                | FS-98683      |
|--------------------|---------------|
| quota              | foreign quota |
| type               | 1 bedroom     |
| size               | 52m²          |
| floor              | 5             |
| view               | sea view      |
| transfer fee payer | 50/50         |



| district    | Jomtien       |
|-------------|---------------|
| buildings   | 2             |
| floors      | 6             |
| built in    | 2011          |
| maintenance | ₿ 18,720/year |

## **FACILITIES:**

**General information:** lowrise, open parking, covered parking.

**Swimming pool:** swimming pool, kids pool, sunbathing area.

Chill zone: chill zone, garden.

Other: reception, lobby, CCTV, security, minimart, laundry.