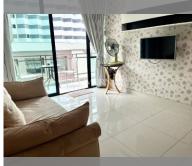

**B** 4,250,000

## **UNIT PARAMETERS:**

| UID                | FS-98683      |
|--------------------|---------------|
| quota              | foreign quota |
| type               | 1 bedroom     |
| size               | 52m²          |
| floor              | 5             |
| view               | sea view      |
| transfer fee payer | 50/50         |



| district    | Jomtien       |
|-------------|---------------|
| buildings   | 2             |
| floors      | 6             |
| built in    | 2011          |
| maintenance | ₿ 18,720/year |

## **FACILITIES:**

**General information:** lowrise, open parking, covered parking.

**Swimming pool:** swimming pool, kids pool, sunbathing area.

Chill zone: chill zone, garden.

Other: reception, lobby, CCTV, security, minimart, laundry.