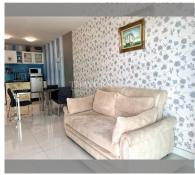

** 4,250,000

## **UNIT PARAMETERS:**

| UID                | FS-98683      |
|--------------------|---------------|
| quota              | foreign quota |
| type               | 1 bedroom     |
| size               | 52m²          |
| floor              | 5             |
| view               | sea view      |
| transfer fee payer | 50/50         |



| district    | Jomtien       |
|-------------|---------------|
| buildings   | 2             |
| floors      | 6             |
| built in    | 2011          |
| maintenance | ₿ 18,720/year |

## **FACILITIES:**

**General information:** lowrise, open parking, covered parking.

**Swimming pool:** swimming pool, kids pool, sunbathing area.

Chill zone: chill zone, garden.

Other: reception, lobby, CCTV, security, minimart, laundry.