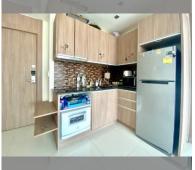

Condo for sale 1 bedroom 40 m<sup>2</sup> in Nam Talay Condominium, Pattaya

## **UNIT PARAMETERS:**

| UID     |                   |
|---------|-------------------|
| quota   | company ownership |
| type    | 1 bedroom         |
| size    | 40m²              |
| floor   | 13                |
| view    | partial sea view  |
| quality | not chosen        |