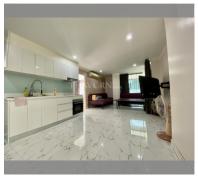

Condo for sale 1 bedroom 70 m<sup>2</sup> in AD Hyatt Condominium, Pattaya

## **UNIT PARAMETERS:**

| UID                | FS-9555       |
|--------------------|---------------|
| quota              | foreign quota |
| type               | 1 bedroom     |
| size               | 70m²          |
| floor              | 2             |
| view               | garden view   |
| quality            | not chosen    |
| transfer fee payer | 50/50         |