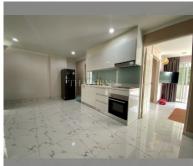

Condo for sale 1 bedroom 70 m<sup>2</sup> in AD Hyatt Condominium, Pattaya

## **UNIT PARAMETERS:**

| UID                | FS-9555       |
|--------------------|---------------|
| quota              | foreign quota |
| type               | 1 bedroom     |
| size               | 70m²          |
| floor              | 2             |
| view               | garden view   |
| quality            | not chosen    |
| transfer fee payer | 50/50         |