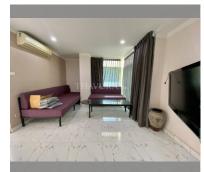

Condo for sale 1 bedroom 70 m<sup>2</sup> in AD Hyatt Condominium, Pattaya

## **UNIT PARAMETERS:**

| UID                | FS-9555       |
|--------------------|---------------|
| quota              | foreign quota |
| type               | 1 bedroom     |
| size               | 70m²          |
| floor              | 2             |
| view               | garden view   |
| quality            | not chosen    |
| transfer fee payer | 50/50         |