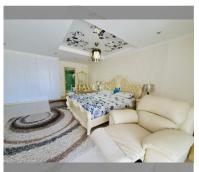

## **UNIT PARAMETERS:**

| UID                | FS-65241               |
|--------------------|------------------------|
| quota              | foreign quota          |
| type               | 3 bedroom              |
| size               | 203m²                  |
| floor              | 2                      |
| view               | garden view            |
| transfer fee payer | seller and buyer 50:50 |