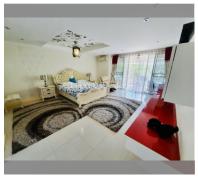

## **UNIT PARAMETERS:**

| UID                | FS-65241               |
|--------------------|------------------------|
| quota              | foreign quota          |
| type               | 3 bedroom              |
| size               | 203m²                  |
| floor              | 2                      |
| view               | garden view            |
| transfer fee payer | seller and buyer 50:50 |