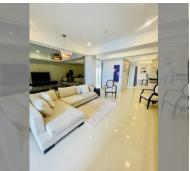

## UNIT PARAMETERS:

| UID                | FS-65237               |
|--------------------|------------------------|
| quota              | foreign quota          |
| type               | 1 bedroom              |
| size               | 93m <sup>2</sup>       |
| floor              | 20                     |
| view               | city view              |
| quality            | not chosen             |
| transfer fee payer | seller and buyer 50/50 |