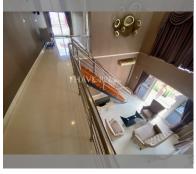

Condo for sale 2 bedroom 154 m<sup>2</sup> in New Nordic Marcus VIP 5, Pattaya

## **UNIT PARAMETERS:**

| UID                | FS-63050          |
|--------------------|-------------------|
| quota              | company ownership |
| type               | 2 bedroom         |
| size               | 154m²             |
| floor              | 5                 |
| view               | city view         |
| quality            | not chosen        |
| transfer fee payer | Included          |