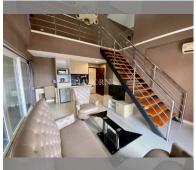

Condo for sale 2 bedroom 154 m<sup>2</sup> in New Nordic Marcus VIP 5, Pattaya

## **UNIT PARAMETERS:**

| UID                | FS-63050          |
|--------------------|-------------------|
| quota              | company ownership |
| type               | 2 bedroom         |
| size               | 154m²             |
| floor              | 5                 |
| view               | city view         |
| quality            | not chosen        |
| transfer fee payer | Included          |