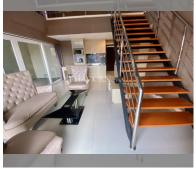

Condo for sale 2 bedroom 154 m<sup>2</sup> in New Nordic Marcus VIP 5, Pattaya

## **UNIT PARAMETERS:**

| UID                | FS-63050          |
|--------------------|-------------------|
| quota              | company ownership |
| type               | 2 bedroom         |
| size               | 154m²             |
| floor              | 5                 |
| view               | city view         |
| quality            | not chosen        |
| transfer fee payer | Included          |