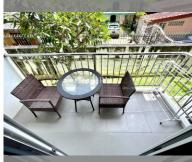

Condo for sale studio 29.4 m<sup>2</sup> in New Nordic Marcus VIP 5, Pattaya

## **UNIT PARAMETERS:**

| FS-59353      |
|---------------|
| foreign quota |
| studio        |
| 29.4m²        |
| 1             |
| city view     |
| On Buyer      |
|               |

| district    | Pratumnak     |
|-------------|---------------|
| buildings   | 1             |
| floors      | 6             |
| built in    | 2013          |
| maintenance | B 17,640/year |