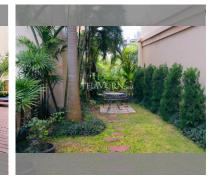

#### PROJECT PARAMETERS:

| district  | Pratumnak |
|-----------|-----------|
| buildings | 1         |
| floors    | 7         |
| built in  | 2010      |

#### FACILITIES:

General information: lowrise, underground parking.

Swimming pool: swimming pool, kids pool, jacuzzi.

Health zone: gym.

Other: reception, lobby, CCTV, security.