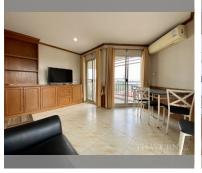

# **THAVORN ASIA PROPERTY**

Condo for sale 2 bedroom 90 m<sup>2</sup> in Center Point, Pattaya

## UNIT PARAMETERS:

| UID           | FS-5744    |
|---------------|------------|
| quota         | thai quota |
| type          | 2 bedroom  |
| size          | 90m²       |
| floor         | 5          |
| view          | city view  |
| quality       | not chosen |
| transfer cost | 50/50      |