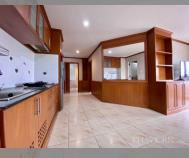

# **THAVORN ASIA PROPERTY**

Condo for sale 2 bedroom 90 m<sup>2</sup> in Center Point, Pattaya

## UNIT PARAMETERS:

| UID           | FS-5744    |
|---------------|------------|
| quota         | thai quota |
| type          | 2 bedroom  |
| size          | 90m²       |
| floor         | 5          |
| view          | city view  |
| quality       | not chosen |
| transfer cost | 50/50      |