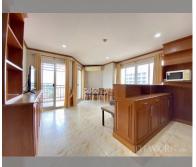

# **THAVORN ASIA PROPERTY**

Condo for sale 2 bedroom 90 m<sup>2</sup> in Center Point, Pattaya

## UNIT PARAMETERS:

| UID           | FS-5744    |
|---------------|------------|
| quota         | thai quota |
| type          | 2 bedroom  |
| size          | 90m²       |
| floor         | 5          |
| view          | city view  |
| quality       | not chosen |
| transfer cost | 50/50      |