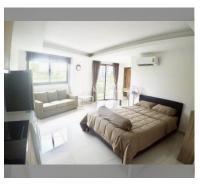

# **THAVORN ASIA PROPERTY**

Condo for sale 2 bedroom 64 m<sup>2</sup> in Laguna Beach Resort 2, Pattaya

## UNIT PARAMETERS:

| UID                | FS-56641               |
|--------------------|------------------------|
| quota              | foreign quota          |
| type               | 2 bedroom              |
| size               | 64m <sup>2</sup>       |
| floor              | 3                      |
| view               | city view              |
| transfer fee payer | seller and buyer 50:50 |