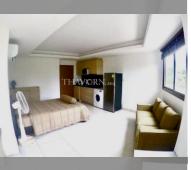

# **THAVORN ASIA PROPERTY**

Condo for sale 2 bedroom 64 m<sup>2</sup> in Laguna Beach Resort 2, Pattaya

## UNIT PARAMETERS:

| UID                | FS-56641               |
|--------------------|------------------------|
| quota              | foreign quota          |
| type               | 2 bedroom              |
| size               | 64m <sup>2</sup>       |
| floor              | 3                      |
| view               | city view              |
| transfer fee payer | seller and buyer 50:50 |