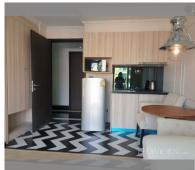

Condo for sale 1 bedroom 32 m<sup>2</sup> in Venetian Condo Resort, Pattaya

## **UNIT PARAMETERS:**

| UID           | FS-5649          |
|---------------|------------------|
| quota         | thai quota       |
| type          | 1 bedroom        |
| size          | 32m <sup>2</sup> |
| floor         | 7                |
| view          | pool view        |
| transfer cost | 50/50            |