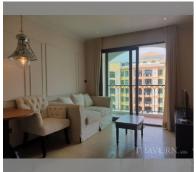

Condo for sale 1 bedroom 32 m<sup>2</sup> in Venetian Condo Resort, Pattaya

## **UNIT PARAMETERS:**

| UID           | FS-5649          |
|---------------|------------------|
| quota         | thai quota       |
| type          | 1 bedroom        |
| size          | 32m <sup>2</sup> |
| floor         | 7                |
| view          | pool view        |
| transfer cost | 50/50            |