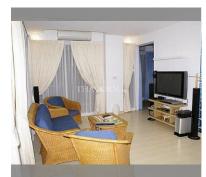

Condo for sale 1 bedroom 68 m<sup>2</sup> in Diamond Suites Resort, Pattaya

## **UNIT PARAMETERS:**

| UID                | FS-56354      |
|--------------------|---------------|
| quota              | foreign quota |
| type               | 1 bedroom     |
| size               | 68m²          |
| floor              | 2             |
| view               | pool view     |
| quality            | not chosen    |
| transfer fee payer | By the buyer  |