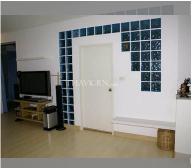

Condo for sale 1 bedroom 68 m<sup>2</sup> in Diamond Suites Resort, Pattaya

## **UNIT PARAMETERS:**

| UID                | FS-56354      |
|--------------------|---------------|
| quota              | foreign quota |
| type               | 1 bedroom     |
| size               | 68m²          |
| floor              | 2             |
| view               | pool view     |
| quality            | not chosen    |
| transfer fee payer | By the buyer  |