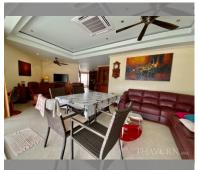

Condo for sale 2 bedroom 125 m<sup>2</sup> in Nordic Residence, Pattaya

## **UNIT PARAMETERS:**

| UID           | FS-5608       |
|---------------|---------------|
| quota         | foreign quota |
| type          | 2 bedroom     |
| size          | 125m²         |
| floor         | 6             |
| view          | pool view     |
| transfer cost | 50/50         |