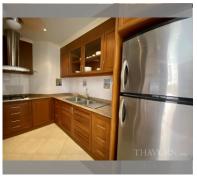

Condo for sale 2 bedroom 125 m<sup>2</sup> in Nordic Residence, Pattaya

## **UNIT PARAMETERS:**

| UID           | FS-5608       |
|---------------|---------------|
| quota         | foreign quota |
| type          | 2 bedroom     |
| size          | 125m²         |
| floor         | 6             |
| view          | pool view     |
| transfer cost | 50/50         |