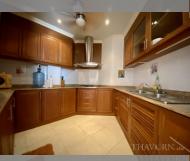

Condo for sale 2 bedroom 125 m<sup>2</sup> in Nordic Residence, Pattaya

## **UNIT PARAMETERS:**

| UID           | FS-5608       |
|---------------|---------------|
| quota         | foreign quota |
| type          | 2 bedroom     |
| size          | 125m²         |
| floor         | 6             |
| view          | pool view     |
| transfer cost | 50/50         |