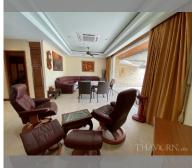

Condo for sale 2 bedroom 125 m<sup>2</sup> in Nordic Residence, Pattaya

## **UNIT PARAMETERS:**

| UID           | FS-5608       |
|---------------|---------------|
| quota         | foreign quota |
| type          | 2 bedroom     |
| size          | 125m²         |
| floor         | 6             |
| view          | pool view     |
| transfer cost | 50/50         |