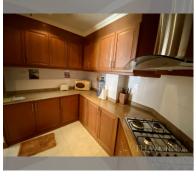

Condo for sale 2 bedroom 125 m<sup>2</sup> in Nordic Residence, Pattaya

## **UNIT PARAMETERS:**

| UID           | FS-5608       |
|---------------|---------------|
| quota         | foreign quota |
| type          | 2 bedroom     |
| size          | 125m²         |
| floor         | 6             |
| view          | pool view     |
| transfer cost | 50/50         |