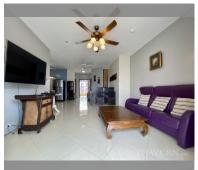

Condo for sale 1 bedroom 75 m<sup>2</sup> in Nordic Residence, Pattaya

## **UNIT PARAMETERS:**

| UID                | FS-5607       |
|--------------------|---------------|
| quota              | foreign quota |
| type               | 1 bedroom     |
| size               | 75m²          |
| floor              | 6             |
| view               | pool view     |
| transfer cost      | 50/50         |
| transfer fee payer | 50/50         |
|                    |               |