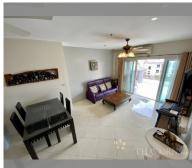

Condo for sale 1 bedroom 75 m<sup>2</sup> in Nordic Residence, Pattaya

## **UNIT PARAMETERS:**

| UID                | FS-5607       |
|--------------------|---------------|
| quota              | foreign quota |
| type               | 1 bedroom     |
| size               | 75m²          |
| floor              | 6             |
| view               | pool view     |
| transfer cost      | 50/50         |
| transfer fee payer | 50/50         |
|                    |               |