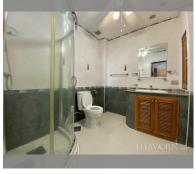

Condo for sale 1 bedroom 75 m<sup>2</sup> in Nordic Residence, Pattaya

## **UNIT PARAMETERS:**

| UID                | FS-5607       |
|--------------------|---------------|
| quota              | foreign quota |
| type               | 1 bedroom     |
| size               | 75m²          |
| floor              | 6             |
| view               | pool view     |
| transfer cost      | 50/50         |
| transfer fee payer | 50/50         |
|                    |               |