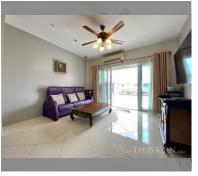

Condo for sale 1 bedroom 75 m<sup>2</sup> in Nordic Residence, Pattaya

## **UNIT PARAMETERS:**

| UID                | FS-5607       |
|--------------------|---------------|
| quota              | foreign quota |
| type               | 1 bedroom     |
| size               | 75m²          |
| floor              | 6             |
| view               | pool view     |
| transfer cost      | 50/50         |
| transfer fee payer | 50/50         |
|                    |               |