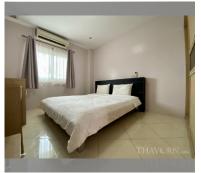

Condo for sale 1 bedroom 75 m<sup>2</sup> in Nordic Residence, Pattaya

## **UNIT PARAMETERS:**

| UID                | FS-5607       |
|--------------------|---------------|
| quota              | foreign quota |
| type               | 1 bedroom     |
| size               | 75m²          |
| floor              | 6             |
| view               | pool view     |
| transfer cost      | 50/50         |
| transfer fee payer | 50/50         |
|                    |               |