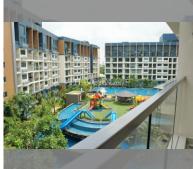

## **UNIT PARAMETERS:**

| transfer fee payer | Seller and Buyer 50/50 |
|--------------------|------------------------|
| view               | pool view              |
| floor              | 4                      |
| size               | 37m²                   |
| type               | 1 bedroom              |
| quota              | thai quota             |
| UID                | FS-55862               |

## **FACILITIES:**

**General information:** resort, meters to beach: 700, minutes to beach: 10,

underground parking.

**Swimming pool:** swimming pool, kids pool, water slides, waterfall, jacuzzi, pool bar.

Chill zone: chill zone, garden.

Health zone: gym, sauna, massage.

Other: reception, lobby, clubhouse, kids playgarden, CCTV, security, minimart,

laundry.