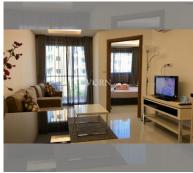

Condo for sale 1 bedroom 37 m<sup>2</sup> in Laguna Beach Resort 2, Pattaya

## **UNIT PARAMETERS:**

| transfer fee payer | Seller and Buyer 50/50 |
|--------------------|------------------------|
| view               | pool view              |
| floor              | 4                      |
| size               | 37m²                   |
| type               | 1 bedroom              |
| quota              | thai quota             |
| UID                | FS-55862               |