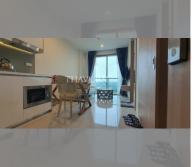

## UNIT PARAMETERS:

| UID                | FS-55678               |
|--------------------|------------------------|
| quota              | thai quota             |
| type               | 1 bedroom              |
| size               | 35m <sup>2</sup>       |
| floor              | 27                     |
| view               | city view              |
| quality            | not chosen             |
| transfer fee payer | Buyer and seller 50/50 |