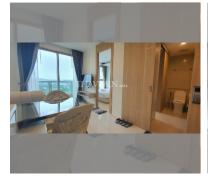

# **THAVORN ASIA PROPERTY**

Condo for sale 1 bedroom 35 m<sup>2</sup> in The Riviera Jomtien, Pattaya

## UNIT PARAMETERS:

| UID                | FS-55678               |
|--------------------|------------------------|
| quota              | thai quota             |
| type               | 1 bedroom              |
| size               | 35m <sup>2</sup>       |
| floor              | 27                     |
| view               | city view              |
| quality            | not chosen             |
| transfer fee payer | Buyer and seller 50/50 |