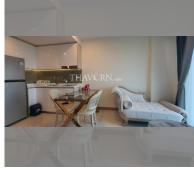

## UNIT PARAMETERS:

| UID                | FS-55678               |
|--------------------|------------------------|
| quota              | thai quota             |
| type               | 1 bedroom              |
| size               | 35m <sup>2</sup>       |
| floor              | 27                     |
| view               | city view              |
| quality            | not chosen             |
| transfer fee payer | Buyer and seller 50/50 |