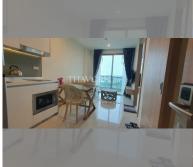

## UNIT PARAMETERS:

| UID                | FS-55678               |
|--------------------|------------------------|
| quota              | thai quota             |
| type               | 1 bedroom              |
| size               | 35m <sup>2</sup>       |
| floor              | 27                     |
| view               | city view              |
| quality            | not chosen             |
| transfer fee payer | Buyer and seller 50/50 |