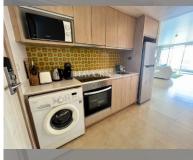

# **THAVORN ASIA PROPERTY**

Condo for sale 2 bedroom 92.45 m<sup>2</sup> in The Cliff, Pattaya

## UNIT PARAMETERS:

| UID                | FS-55528            |
|--------------------|---------------------|
| quota              | company ownership   |
| type               | 2 bedroom           |
| size               | 92.45m <sup>2</sup> |
| floor              | 9                   |
| view               | sea view            |
| quality            | not chosen          |
| online viewing     | on                  |
| transfer fee payer | Buyer               |
| exclusive          | on                  |
|                    |                     |