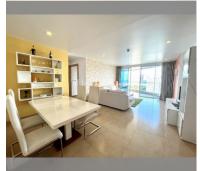

# **THAVORN ASIA PROPERTY**

Condo for sale 2 bedroom 92.45 m<sup>2</sup> in The Cliff, Pattaya

## UNIT PARAMETERS:

| UID                | FS-55528            |
|--------------------|---------------------|
| quota              | company ownership   |
| type               | 2 bedroom           |
| size               | 92.45m <sup>2</sup> |
| floor              | 9                   |
| view               | sea view            |
| quality            | not chosen          |
| online viewing     | on                  |
| transfer fee payer | Buyer               |
| exclusive          | on                  |
|                    |                     |