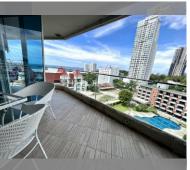

# **THAVORN ASIA PROPERTY**

Condo for sale 2 bedroom 92.45 m<sup>2</sup> in The Cliff, Pattaya

## UNIT PARAMETERS:

| UID                | FS-55528            |
|--------------------|---------------------|
| quota              | company ownership   |
| type               | 2 bedroom           |
| size               | 92.45m <sup>2</sup> |
| floor              | 9                   |
| view               | sea view            |
| quality            | not chosen          |
| online viewing     | on                  |
| transfer fee payer | Buyer               |
| exclusive          | on                  |
|                    |                     |

### PROJECT PARAMETERS:

| district    | Pratumnak     |
|-------------|---------------|
| buildings   | 1             |
| floors      | 27            |
| built in    | 2013          |
| maintenance | ₿ 49,923/year |