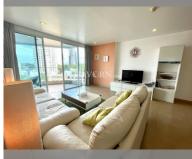

# **THAVORN ASIA PROPERTY**

Condo for sale 2 bedroom 92.45 m<sup>2</sup> in The Cliff, Pattaya

## UNIT PARAMETERS:

| UID                | FS-55528            |
|--------------------|---------------------|
| quota              | company ownership   |
| type               | 2 bedroom           |
| size               | 92.45m <sup>2</sup> |
| floor              | 9                   |
| view               | sea view            |
| quality            | not chosen          |
| online viewing     | on                  |
| transfer fee payer | Buyer               |
| exclusive          | on                  |
|                    |                     |