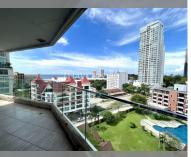

# **THAVORN ASIA PROPERTY**

Condo for sale 2 bedroom 92.45 m<sup>2</sup> in The Cliff, Pattaya

## UNIT PARAMETERS:

| UID                | FS-55528            |
|--------------------|---------------------|
| quota              | company ownership   |
| type               | 2 bedroom           |
| size               | 92.45m <sup>2</sup> |
| floor              | 9                   |
| view               | sea view            |
| quality            | not chosen          |
| online viewing     | on                  |
| transfer fee payer | Buyer               |
| exclusive          | on                  |
|                    |                     |

### PROJECT PARAMETERS:

| district    | Pratumnak     |
|-------------|---------------|
| buildings   | 1             |
| floors      | 27            |
| built in    | 2013          |
| maintenance | ₿ 49,923/year |