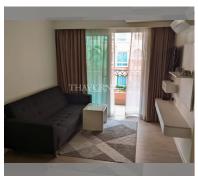

Condo for sale 1 bedroom 37 m<sup>2</sup> in Seven Seas Jomtien, Pattaya

## **UNIT PARAMETERS:**

| UID                | FS-54414               |
|--------------------|------------------------|
| quota              | thai quota             |
| type               | 1 bedroom              |
| size               | 37m²                   |
| floor              | 4                      |
| view               | sea view               |
| transfer fee payer | seller and buyer 50/50 |