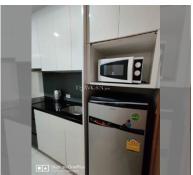

Condo for sale studio 26 m<sup>2</sup> in Water Park Condominium, Pattaya

## **UNIT PARAMETERS:**

| UID                | FS-54018               |
|--------------------|------------------------|
| quota              | thai quota             |
| type               | studio                 |
| size               | 26m²                   |
| floor              | 3                      |
| view               | city view              |
| transfer fee payer | Seller and Buyer 50/50 |