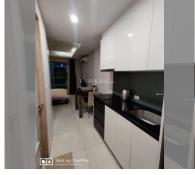

Condo for sale studio 26 m<sup>2</sup> in Water Park Condominium, Pattaya

## **UNIT PARAMETERS:**

| UID                | FS-54018               |
|--------------------|------------------------|
| quota              | thai quota             |
| type               | studio                 |
| size               | 26m²                   |
| floor              | 3                      |
| view               | city view              |
| transfer fee payer | Seller and Buyer 50/50 |