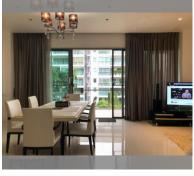

Condo for sale 3 bedroom 151 m<sup>2</sup> in The Sanctuary, Pattaya

## **UNIT PARAMETERS:**

| UID                | FS-53578               |
|--------------------|------------------------|
| quota              | foreign quota          |
| type               | 3 bedroom              |
| size               | 151m²                  |
| floor              | 4                      |
| view               | sea view               |
| quality            | not chosen             |
| transfer fee payer | Seller and buyer 50/50 |