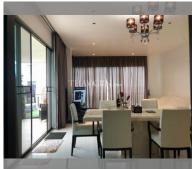

## **UNIT PARAMETERS:**

| UID                | FS-53578               |
|--------------------|------------------------|
| quota              | foreign quota          |
| type               | 3 bedroom              |
| size               | 151m²                  |
| floor              | 4                      |
| view               | sea view               |
| quality            | not chosen             |
| transfer fee payer | Seller and buyer 50/50 |