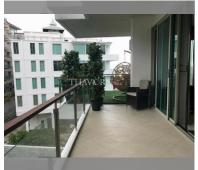

## **UNIT PARAMETERS:**

| UID                | FS-53578               |
|--------------------|------------------------|
| quota              | foreign quota          |
| type               | 3 bedroom              |
| size               | 151m²                  |
| floor              | 4                      |
| view               | sea view               |
| quality            | not chosen             |
| transfer fee payer | Seller and buyer 50/50 |