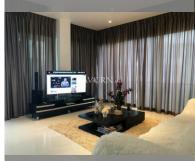

Condo for sale 3 bedroom 151 m<sup>2</sup> in The Sanctuary, Pattaya

## **UNIT PARAMETERS:**

| UID                | FS-53578               |
|--------------------|------------------------|
| quota              | foreign quota          |
| type               | 3 bedroom              |
| size               | 151m²                  |
| floor              | 4                      |
| view               | sea view               |
| quality            | not chosen             |
| transfer fee payer | Seller and buyer 50/50 |