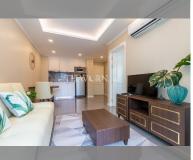

# **THAVORN ASIA PROPERTY**

Condo for sale 1 bedroom 35 m<sup>2</sup> in The Orient Resort and Spa, Pattaya

### UNIT PARAMETERS:

| UID                | FS-50616               |
|--------------------|------------------------|
| quota              | thai quota             |
| type               | 1 bedroom              |
| size               | 35m <sup>2</sup>       |
| floor              | 1                      |
| view               | pool access            |
| transfer fee payer | Seller and Buyer 50/50 |