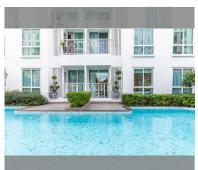

### UNIT PARAMETERS:

| UID                | FS-50616               |
|--------------------|------------------------|
| quota              | thai quota             |
| type               | 1 bedroom              |
| size               | 35m <sup>2</sup>       |
| floor              | 1                      |
| view               | pool access            |
| transfer fee payer | Seller and Buyer 50/50 |

#### PROJECT PARAMETERS:

| district  | Jomtien |
|-----------|---------|
| buildings | 3       |
| floors    | 8       |
| built in  | 2018    |

### FACILITIES:

**General information:** resort, meters to beach: 500, minutes to beach: 10, open parking.

Swimming pool: swimming pool, kids pool, water slides, jacuzzi, pool bar .

Chill zone: chill zone, garden.