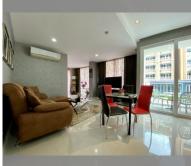

## **UNIT PARAMETERS:**

| UID   | FS-505     |
|-------|------------|
| quota | thai quota |
| type  | 1 bedroom  |
| size  | 76m²       |
| floor | 2          |
| view  | sea view   |

| district  | Jomtien |
|-----------|---------|
| buildings | 2       |
| floors    | 7       |
| built in  | 2012    |