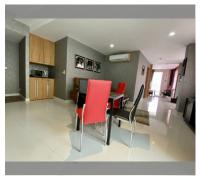

## **UNIT PARAMETERS:**

| UID   | FS-505     |
|-------|------------|
| quota | thai quota |
| type  | 1 bedroom  |
| size  | 76m²       |
| floor | 2          |
| view  | sea view   |

| district  | Jomtien |
|-----------|---------|
| buildings | 2       |
| floors    | 7       |
| built in  | 2012    |