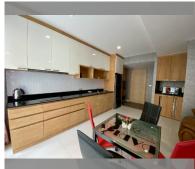

Condo for sale 1 bedroom 76 m<sup>2</sup> in Beachfront Jomtien Residence, Pattaya

SALE Beachfront spacious 1 bedroom apartment with sea view Beachfront Residence Type: 1 bedroom Size: 76 sq.m Sea view Company name Najomtien ID: 2360 4 600 000 THB

## **UNIT PARAMETERS:**

| UID   | FS-505     |
|-------|------------|
| quota | thai quota |
| type  | 1 bedroom  |
| size  | 76m²       |
| floor | 2          |
| view  | sea view   |

| district  | Jomtien |
|-----------|---------|
| buildings | 2       |
| floors    | 7       |
| built in  | 2012    |

## **FACILITIES:**

**General information:** resort, meters to beach: 50, minutes to beach: 1, underground parking.

Swimming pool, kids pool,

jacuzzi.

Chill zone: chill zone. Health zone: gym.

Other: lobby, CCTV, security, minimart.