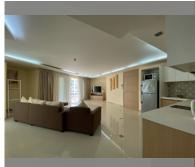

Condo for sale 2 bedroom 112 m<sup>2</sup> in City Garden Pattaya, Pattaya

## **UNIT PARAMETERS:**

| UID   | FS-502        |
|-------|---------------|
| quota | foreign quota |
| type  | 2 bedroom     |
| size  | 112m²         |
| floor | 4             |
| view  | city view     |