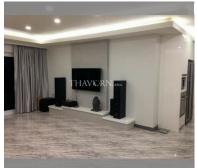

Condo for sale 3 bedroom 147 m<sup>2</sup> in Executive Residence 1, Pattaya

## **UNIT PARAMETERS:**

| UID                | FS-49857               |
|--------------------|------------------------|
| quota              | foreign quota          |
| type               | 3 bedroom              |
| size               | 147m²                  |
| floor              | 4                      |
| view               | pool view              |
| transfer cost      |                        |
| transfer fee payer | Seller and buyer 50/50 |
| additional cost    |                        |
|                    |                        |